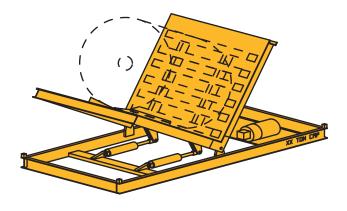

## **ROLL POSITIONERS**

The CM Cady Low Platform Roll Upender/Downender allows rolls to be repositioned by 90° rotation. The low platform is desirable in those applications where headroom is restricted. Hydraulic controls are standard.

**CAPACITIES UP TO 7 1/2 TONS** 