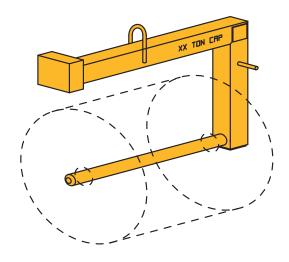

## **ROLL LIFTING C-HOOKS**

The CM Cady Roll Lifting C-Hook is designed to handle rolls by inserting a round arm into the roll I.D. This unit is counter balanced to hang level when empty for ease of insertion into the roll core. Guide handle is standard. Lifter parking stand can be furnished if required.

**CAPACITIES UP TO 5 TONS** 